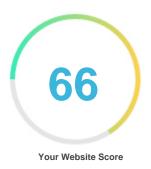

#### Review of Wctmgurgaon.com Generated on 2024-10-18 Introduction This report provides a review of the key factors that influence the SEO and usability of your website. The homepage rank is a grade on a 100-point scale that represents your Internet Marketing Effectiveness. The algorithm is based on 70 criteria including search engine data, website structure, site performance and others. A rank lower than 40 means that there are a lot of areas to improve. A rank above 70 is a good mark and means that your website is probably well optimized. Internal pages are ranked on a scale of A+ through E and are based on an analysis of nearly 30 criteria. Our reports provide actionable advice to improve a site's business objectives. Please contact us for more information. **Table of Contents** Search Engine Optimization Usability Mobile Technologies Visitors Social Link Analysis Iconography •••• Hard to solve Good Little tough to solve To Improve Easy to solve Errors **OOO** No action necessary Not Important