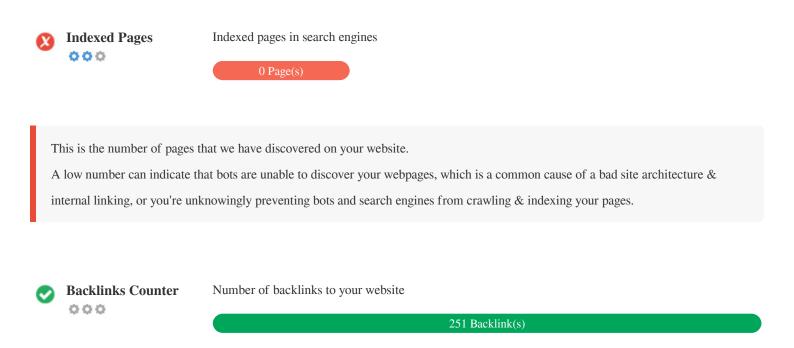

Backlinks are links that point to your website from other websites. They are like letters of recommendation for your site. Since this factor is crucial to SEO, you should have a strategy to improve the quantity and quality of backlinks.