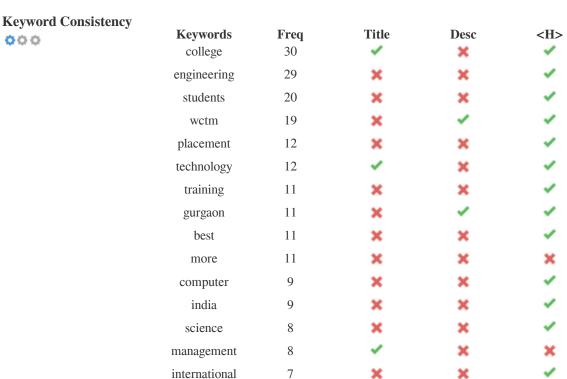

This table highlights the importance of being consistent with your use of keywords.

To improve the chance of ranking well in search results for a specific keyword, make sure you include it in some or all of the following: page URL, page content, title tag, meta description, header tags, image alt attributes, internal link anchor text and backlink anchor text.