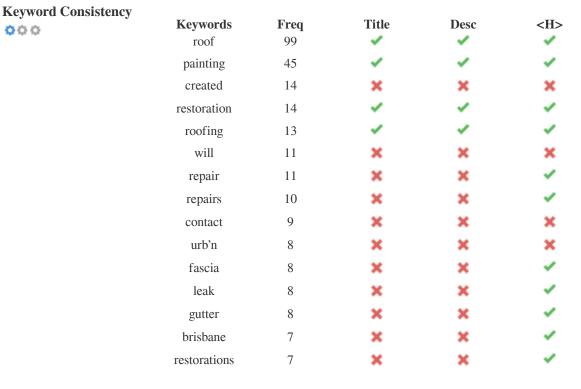

This table highlights the importance of being consistent with your use of keywords.

To improve the chance of ranking well in search results for a specific keyword, make sure you include it in some or all of the following: page URL, page content, title tag, meta description, header tags, image alt attributes, internal link anchor text and backlink anchor text.