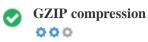

A higher code to text ratio will increase your chances of getting a better rank in search engine results.

Wow! It's GZIP Enabled.

✓ Your webpage is compressed from 394 KB to 52 KB (86.7 % size savings)

Gzip is a method of compressing files (making them smaller) for faster network transfers.