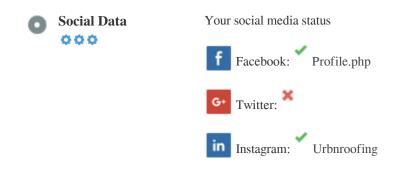

## Social

Social data refers to data individuals create that is knowingly and voluntarily shared by them.

Cost and overhead previously rendered this semi-public form of communication unfeasible.

But advances in social networking technology from 2004-2010 has made broader concepts of sharing possible.