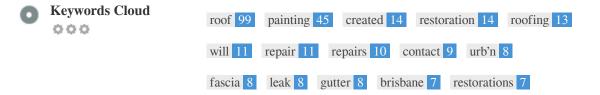

This Keyword Cloud provides an insight into the frequency of keyword usage within the page.

It's important to carry out keyword research to get an understanding of the keywords that your audience is using. There are a number of keyword research tools available online to help you choose which keywords to target.