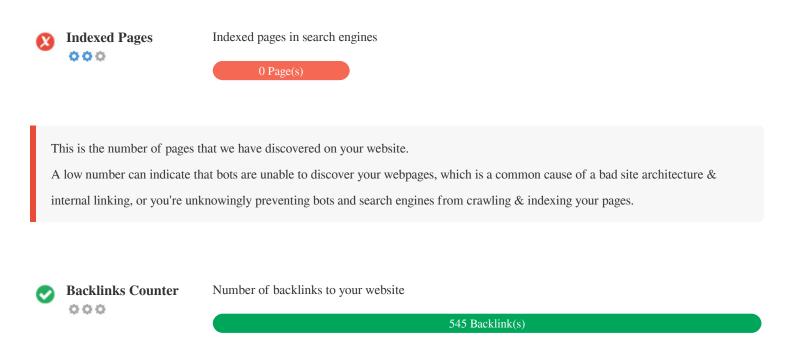

Backlinks are links that point to your website from other websites. They are like letters of recommendation for your site. Since this factor is crucial to SEO, you should have a strategy to improve the quantity and quality of backlinks.