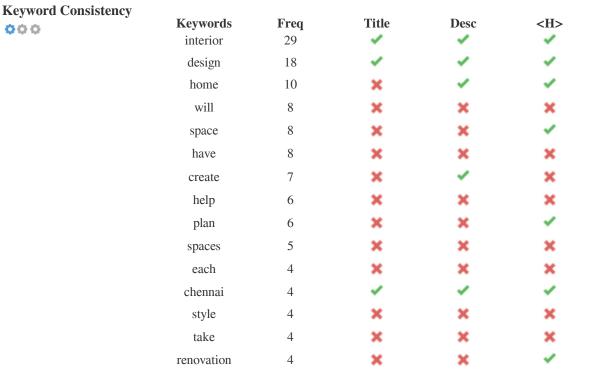

This table highlights the importance of being consistent with your use of keywords.

To improve the chance of ranking well in search results for a specific keyword, make sure you include it in some or all of the following: page URL, page content, title tag, meta description, header tags, image alt attributes, internal link anchor text and backlink anchor text.