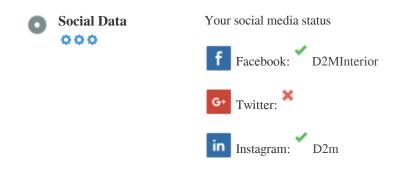

## Social

Social data refers to data individuals create that is knowingly and voluntarily shared by them.

Cost and overhead previously rendered this semi-public form of communication unfeasible.

But advances in social networking technology from 2004-2010 has made broader concepts of sharing possible.